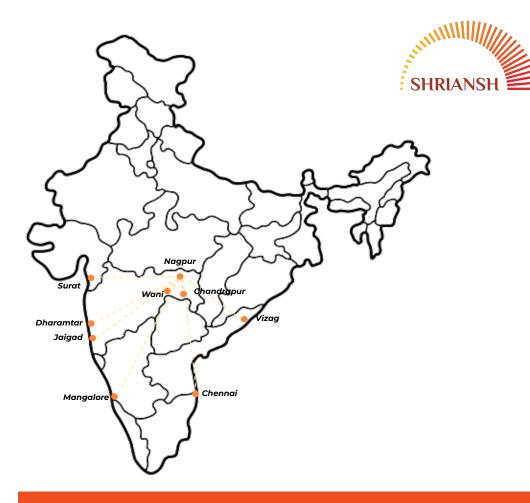

## Network

Our network is across Maharashtra and few other states in South as well.

## Infrastructure

- Jcb's & labour for loading of coal.
- Screening process with every size of
- Screening equipment (As per requirement of clients)
- Huge storage capacity coal yard at Nagpur ,Wani , Chandrapur, Mumbai .
- Supervising by expert employees for quality coal loading.